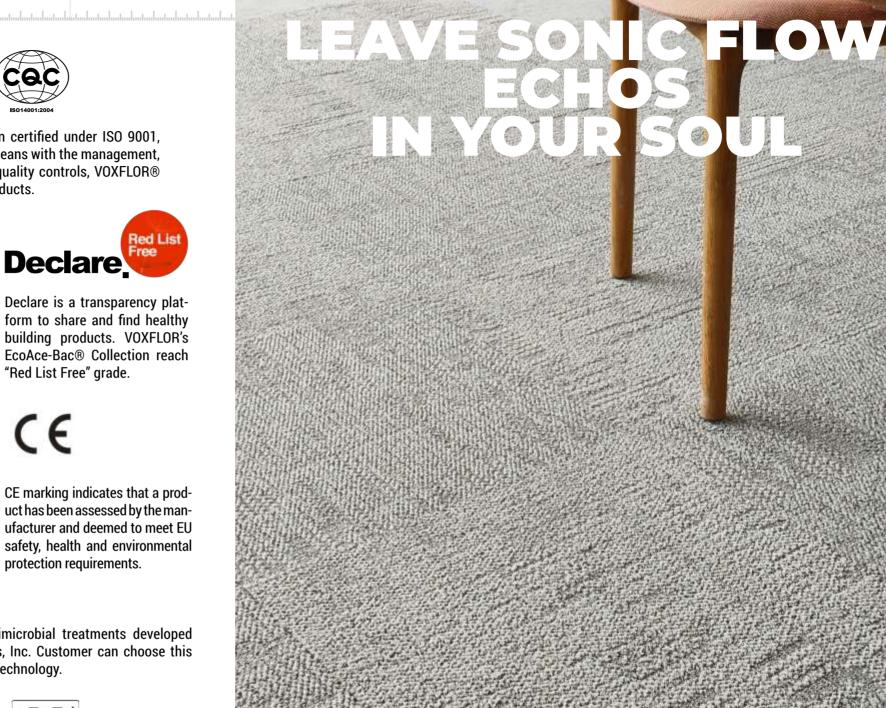

# **SONIC FLOW**

Sonic Flow is the translation of sound energy into a pattern for modern commercial flooring. Thanks to its minimal style, natural colors and the use of a special nylon fiber development technology, its finishing offers a rustic feeling with particular attention to detail. The pattern impacts the flooring design just as a sound wave with the highest peaks and softer modulations, creating various levels of density and an overall neutral and delicate feeling. Its colors cover a wide chromatic range ranging from warm grays to beige and brown tones.