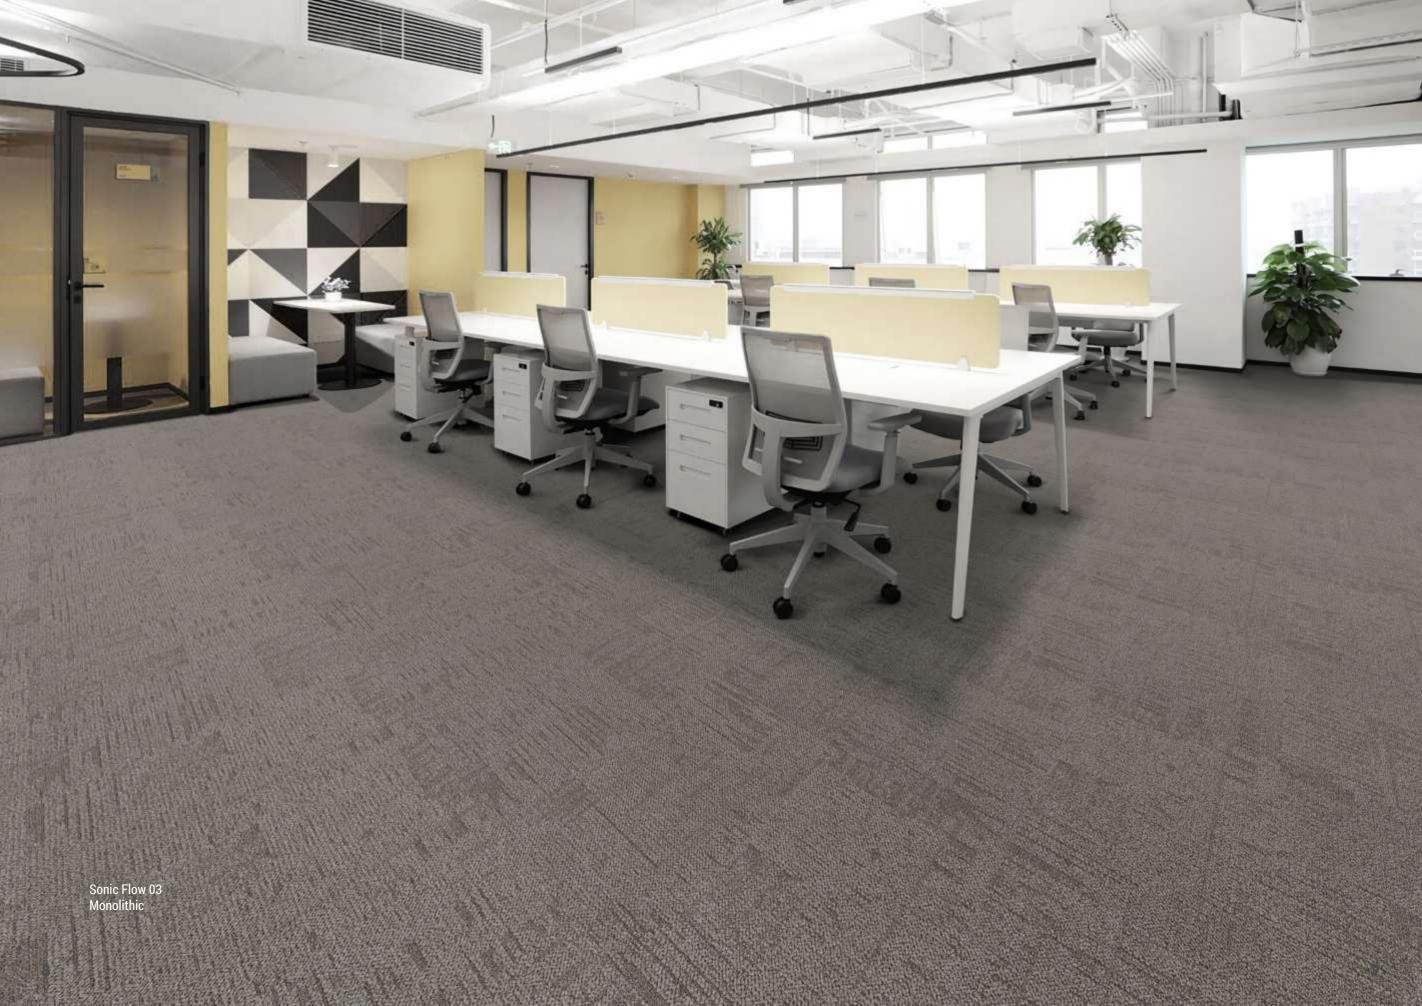

# **SONIC FLOW**

Sonic Flow is the translation of sound energy into a pattern for modern commercial flooring. Thanks to its minimal style, natural colors and the use of a special nylon fiber development technology, its finishing offers a rustic feeling with particular attention to detail. The pattern impacts the flooring design just as a sound wave with the highest peaks and softer modulations, creating various levels of density and an overall neutral and delicate feeling. Its colors cover a wide chromatic range ranging from warm grays to beige and brown tones.