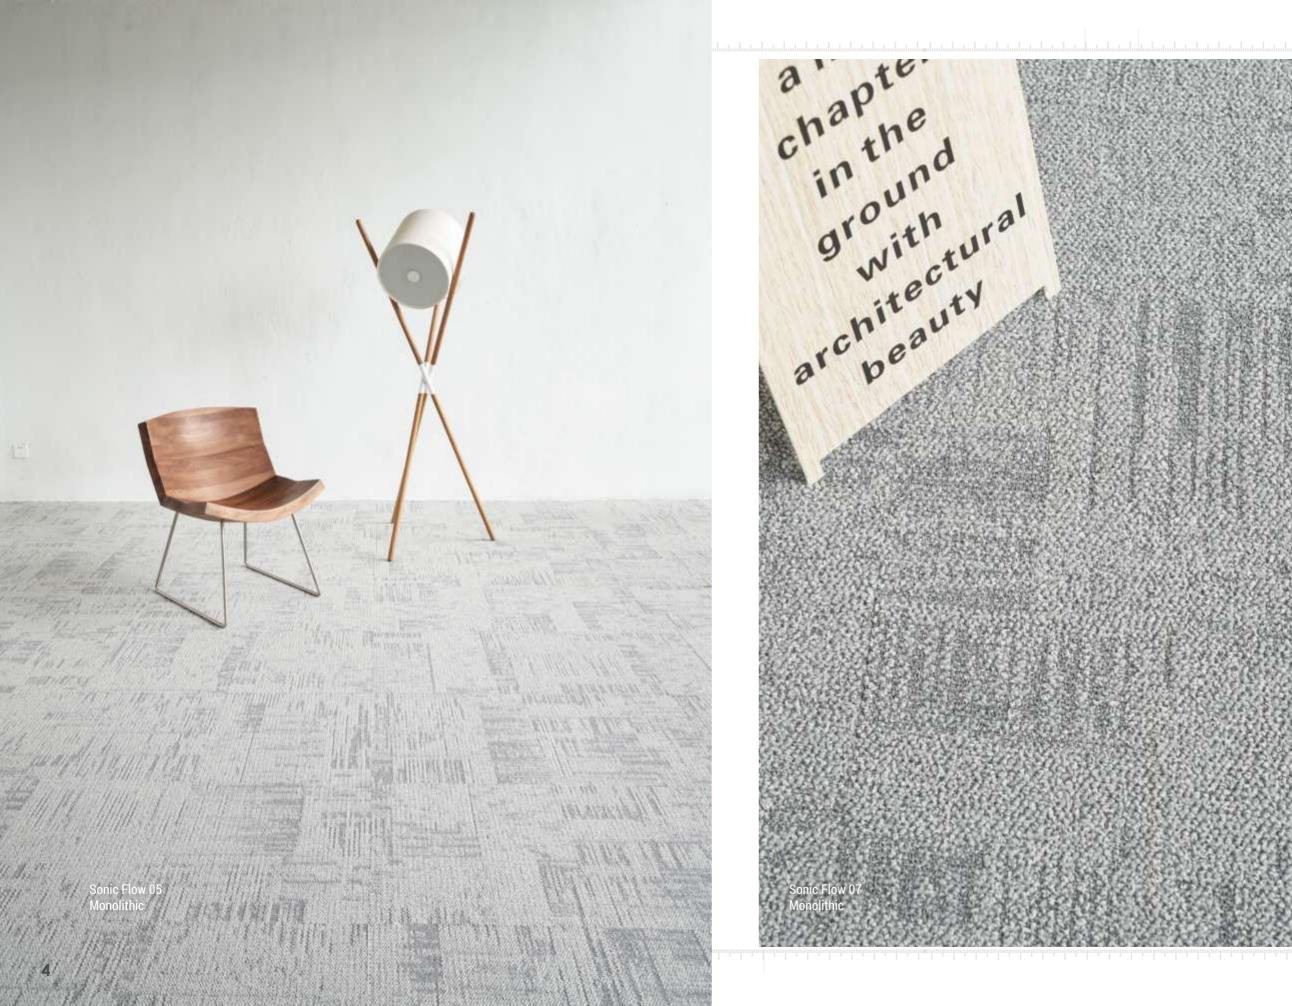

# **SONIC FLOW**

Sonic Flow is the translation of sound energy into a pattern for modern commercial flooring. Thanks to its minimal style, natural colors and the use of a special nylon fiber development technology, its finishing offers a rustic feeling with particular attention to detail. The pattern impacts the flooring design just as a sound wave with the highest peaks and softer modulations, creating various levels of density and an overall neutral and delicate feeling. Its colors cover a wide chromatic range ranging from warm grays to beige and brown tones.