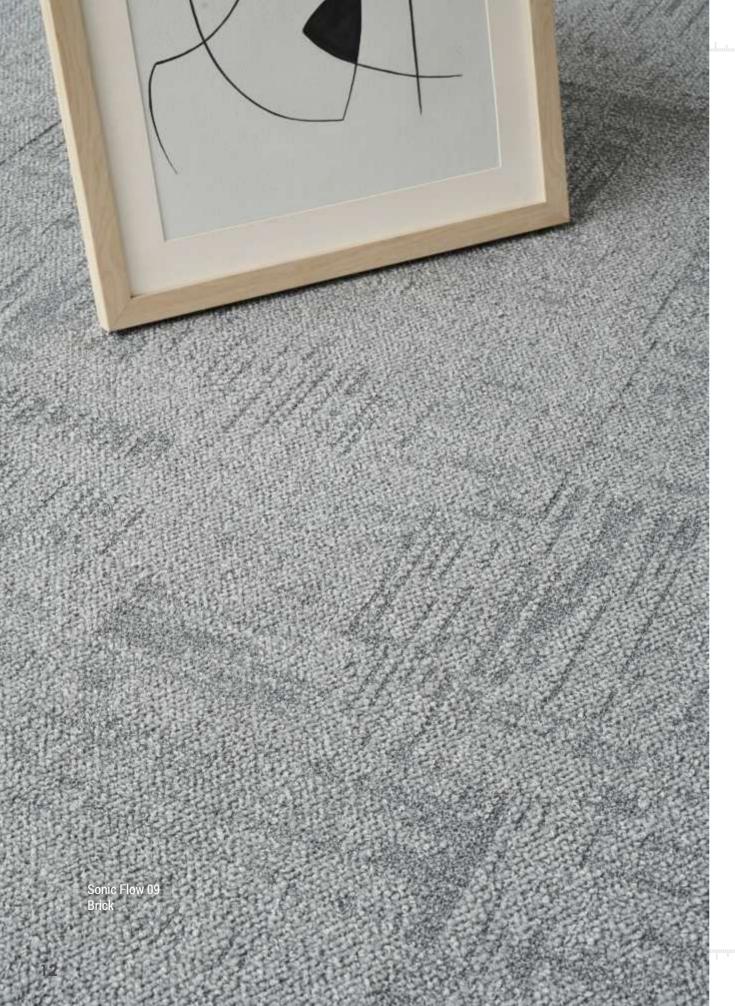

# **SONIC FLOW**

Sonic Flow is the translation of sound energy into a pattern for modern commercial flooring. Thanks to its minimal style, natural colors and the use of a special nylon fiber development technology, its finishing offers a rustic feeling with particular attention to detail. The pattern impacts the flooring design just as a sound wave with the highest peaks and softer modulations, creating various levels of density and an overall neutral and delicate feeling. Its colors cover a wide chromatic range ranging from warm grays to beige and brown tones.