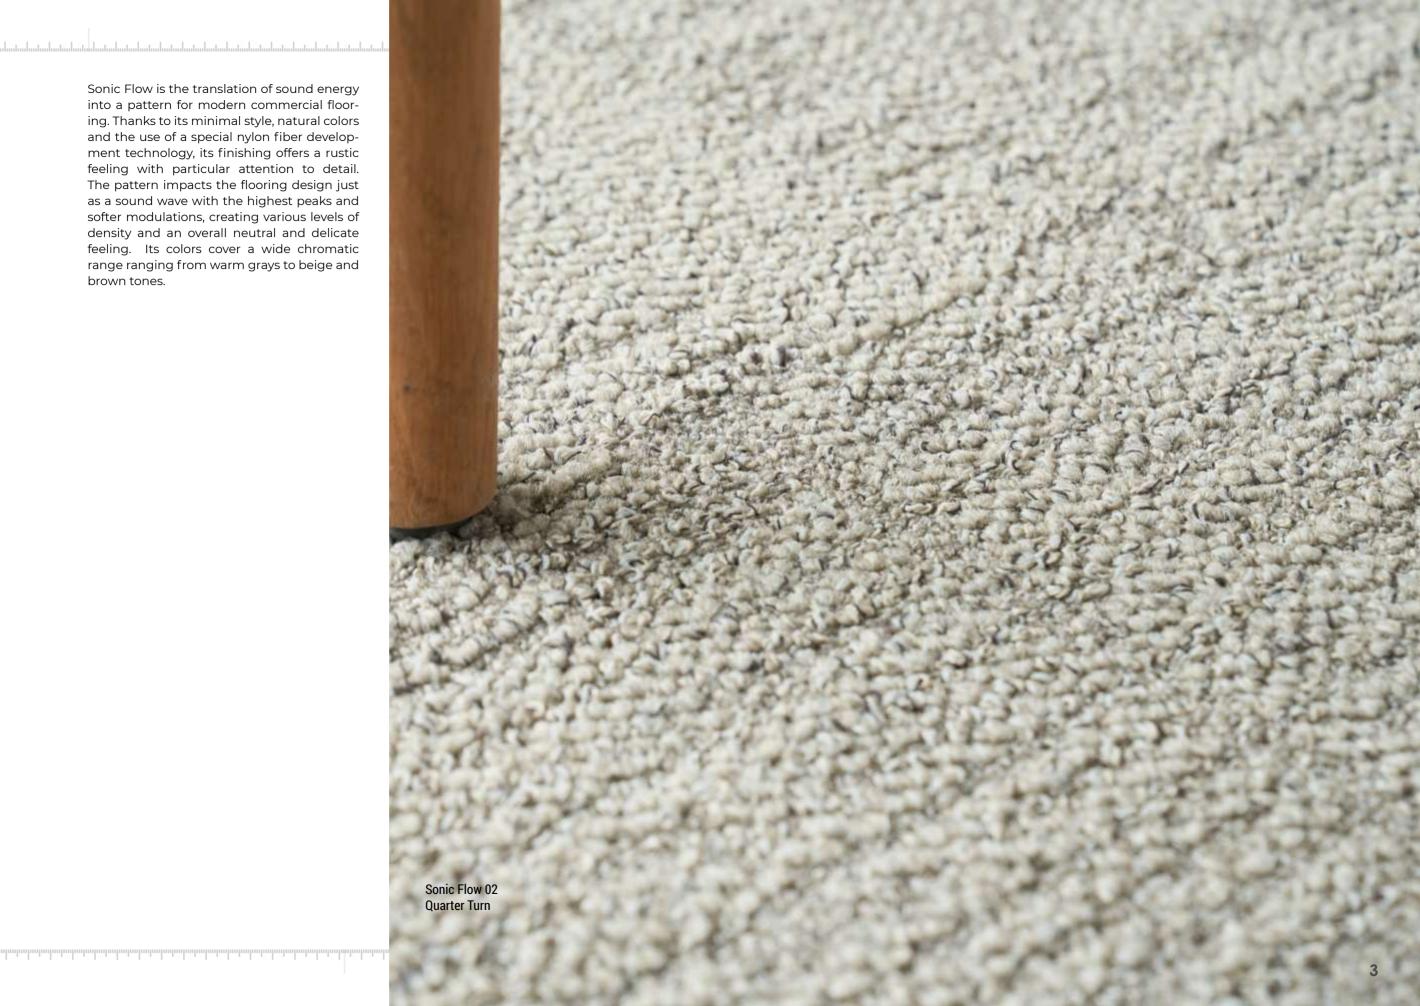

# **SONIC FLOW**

Sonic Flow is the translation of sound energy into a pattern for modern commercial flooring. Thanks to its minimal style, natural colors and the use of a special nylon fiber development technology, its finishing offers a rustic feeling with particular attention to detail. The pattern impacts the flooring design just as a sound wave with the highest peaks and softer modulations, creating various levels of density and an overall neutral and delicate feeling. Its colors cover a wide chromatic range ranging from warm grays to beige and brown tones.