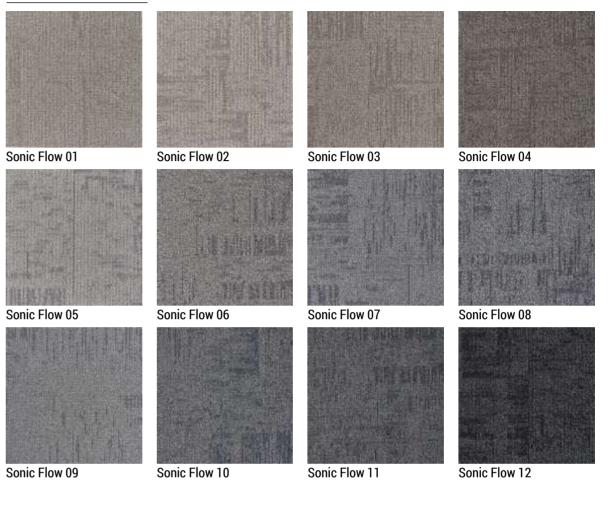

# **SONIC FLOW**

Sonic Flow is the translation of sound energy into a pattern for modern commercial flooring. Thanks to its minimal style, natural colors and the use of a special nylon fiber development technology, its finishing offers a rustic feeling with particular attention to detail. The pattern impacts the flooring design just as a sound wave with the highest peaks and softer modulations, creating various levels of density and an overall neutral and delicate feeling. Its colors cover a wide chromatic range ranging from warm grays to beige and brown tones.

# COLORS