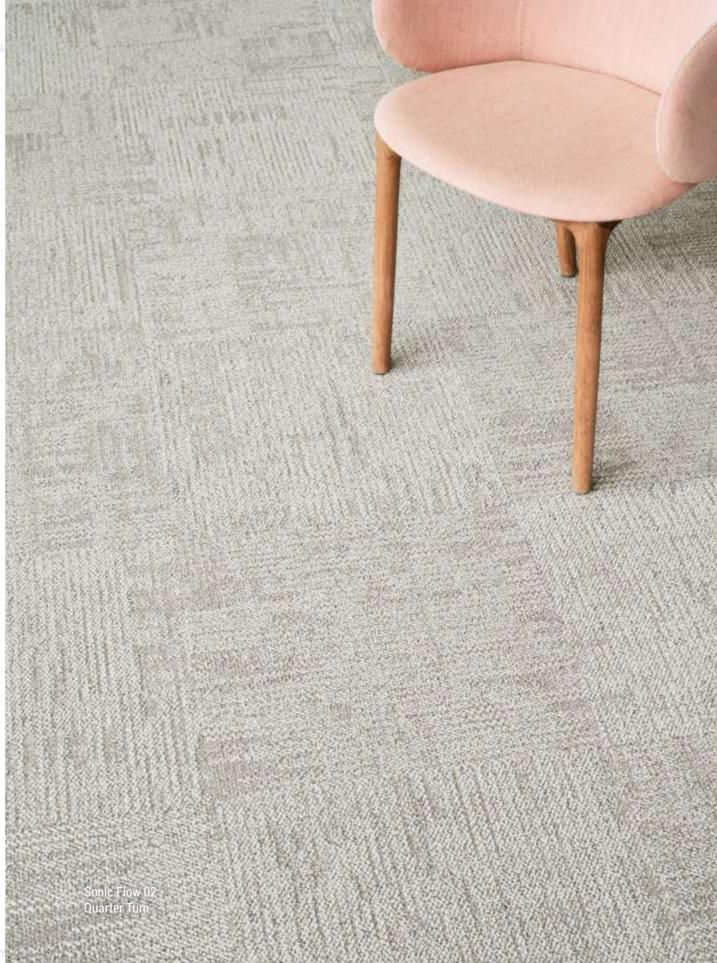

# **SONIC FLOW**

Sonic Flow is the translation of sound energy into a pattern for modern commercial flooring. Thanks to its minimal style, natural colors and the use of a special nylon fiber development technology, its finishing offers a rustic feeling with particular attention to detail. The pattern impacts the flooring design just as a sound wave with the highest peaks and softer modulations, creating various levels of density and an overall neutral and delicate feeling. Its colors cover a wide chromatic range ranging from warm grays to beige and brown tones.