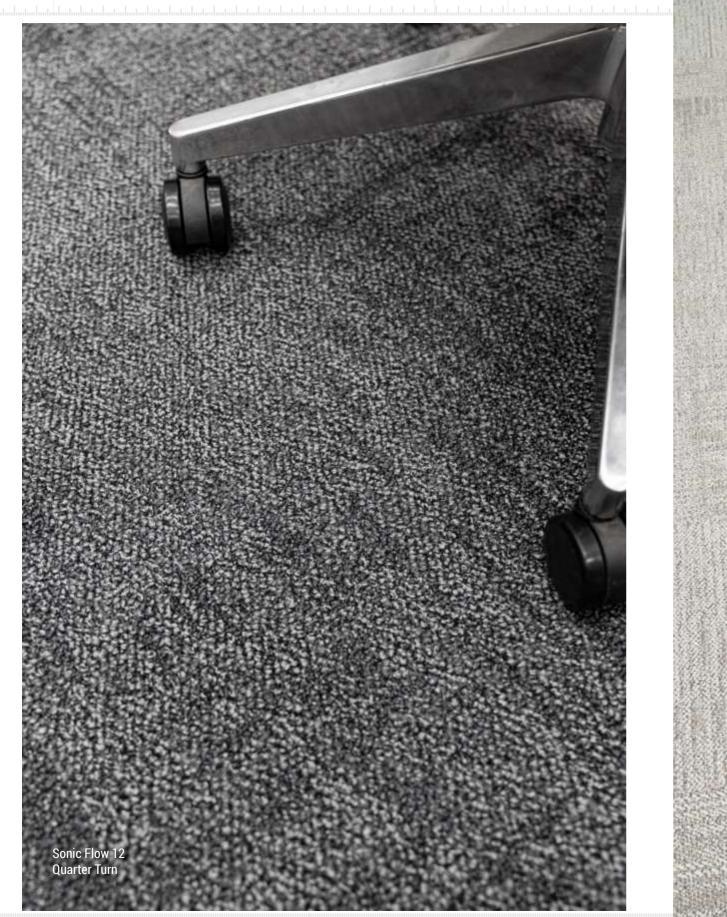

# **SONIC FLOW**

Sonic Flow is the translation of sound energy into a pattern for modern commercial flooring. Thanks to its minimal style, natural colors and the use of a special nylon fiber development technology, its finishing offers a rustic feeling with particular attention to detail. The pattern impacts the flooring design just as a sound wave with the highest peaks and softer modulations, creating various levels of density and an overall neutral and delicate feeling. Its colors cover a wide chromatic range ranging from warm grays to beige and brown tones.