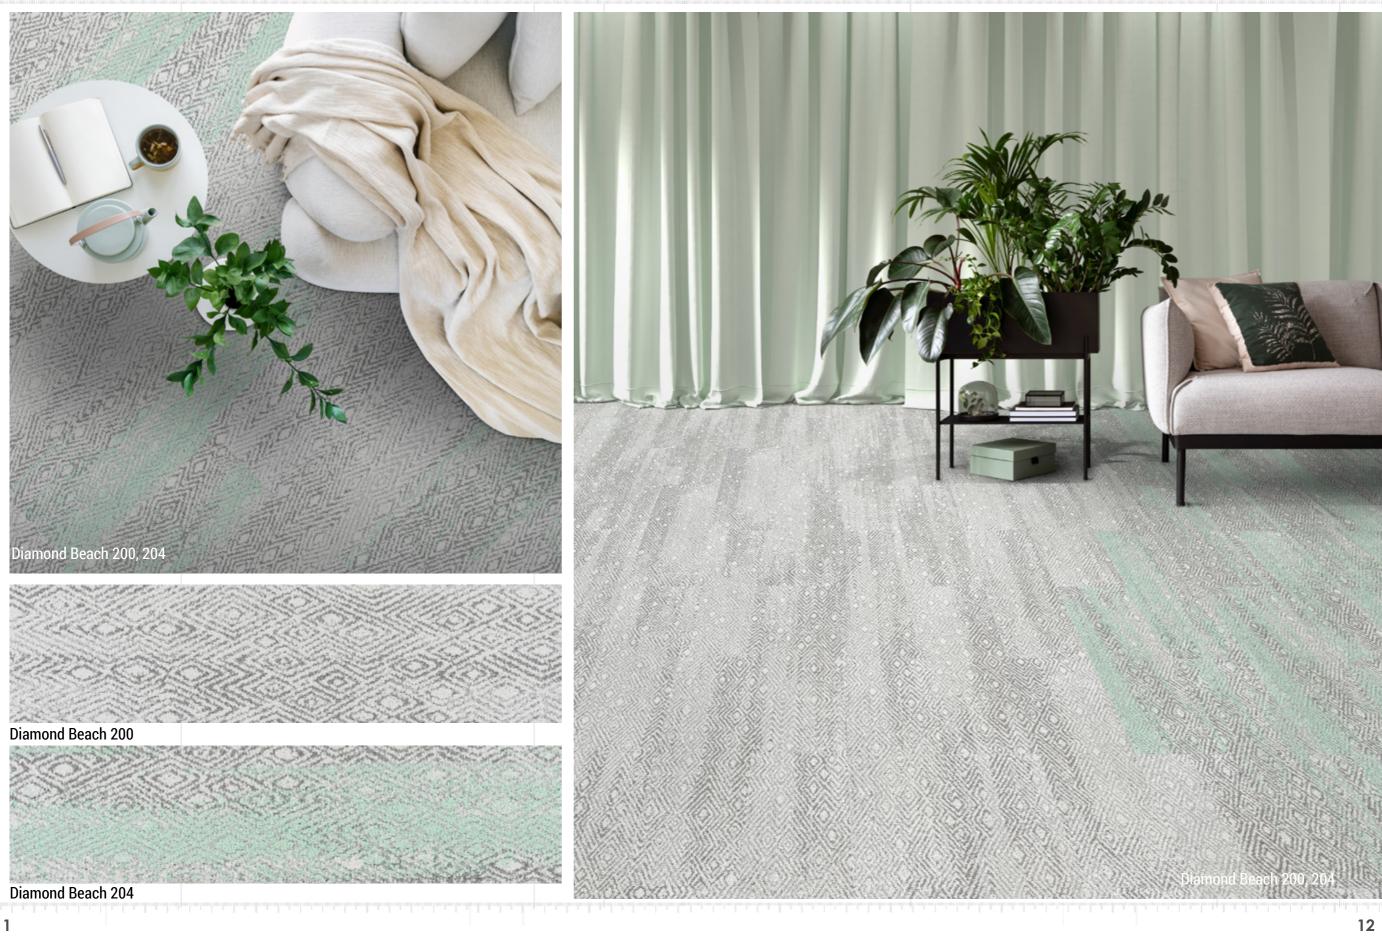

### **02.** DIAMOND BEACH

When the spring comes on the wild northern shore, diamond shaped ice blocks cover the black sand, generating an incredible play of lights and shadows, colors, reflections and contracts that deeply inspired the product pattern. Its strong geometric design comes in 4 different tones of gray as well as 6 pastel tone color accents to create unique strong flooring dynamics for creative and elegant enviroinments.

Diamond Beach, with its creative approach, it is ideal for young spaces - dynamic, striking, innovative and original. It creates a unique effect with its graphic pattern and exciting design in a variety of base colors and fresh accents.