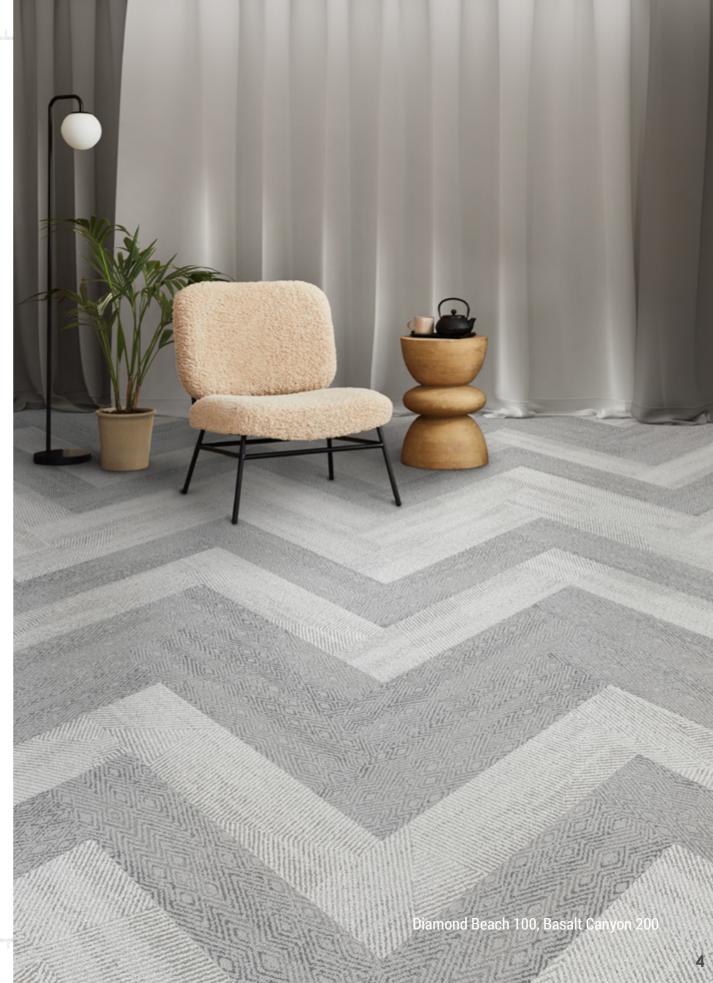

## **NORTHERN EDGE** COLLECTION

The Northern Edge Collection comprises two products, each showcasing a unique design pattern. These patterns, named Diamond Beach and Basalt Canyon, share a harmonious color palette and adding depth and variety to the collection.

Northern Edge Carpet Tile Collection provides its **two products** with the **same yarn**, accents and color combinations. Nevertheless, both Diamond Beach and Basalt Canyon keep a **strong and solid visual identity.** 

#### Installation Methods

Herringbone