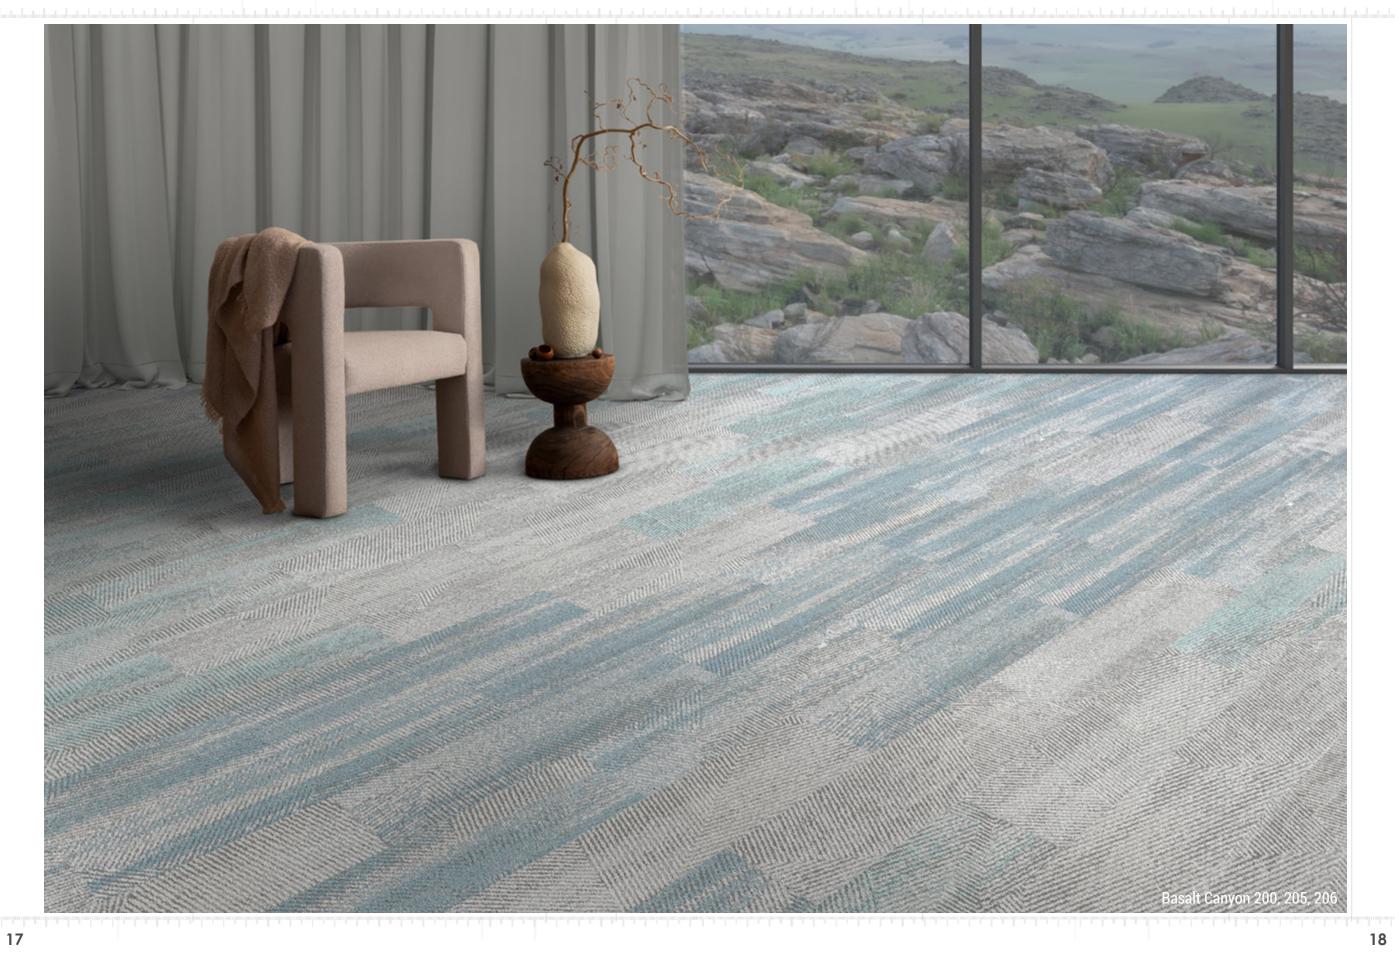

# **03.** BASALT CANYON

Not even the most resistant basaltic rocks can stop the patient flow of the waters. Created centuries ago when incandescent lava met the frozen ocean, today they open up in a series of **rectilinear facets** to let the river pass. Basalt Canyon Carpet Tiles display a patchwork of **linear patterns** in elegant, light, refined, and **sophisticated geometries.** 

Basalt Canyon provides a refined, elegant, and sophisticated solution for your flooring needs. The design is both modern and timeless, sophisticated and elegant, ideal for relaxing areas, refined hallways, premium lounges, private offices, and large highclass areas in general.