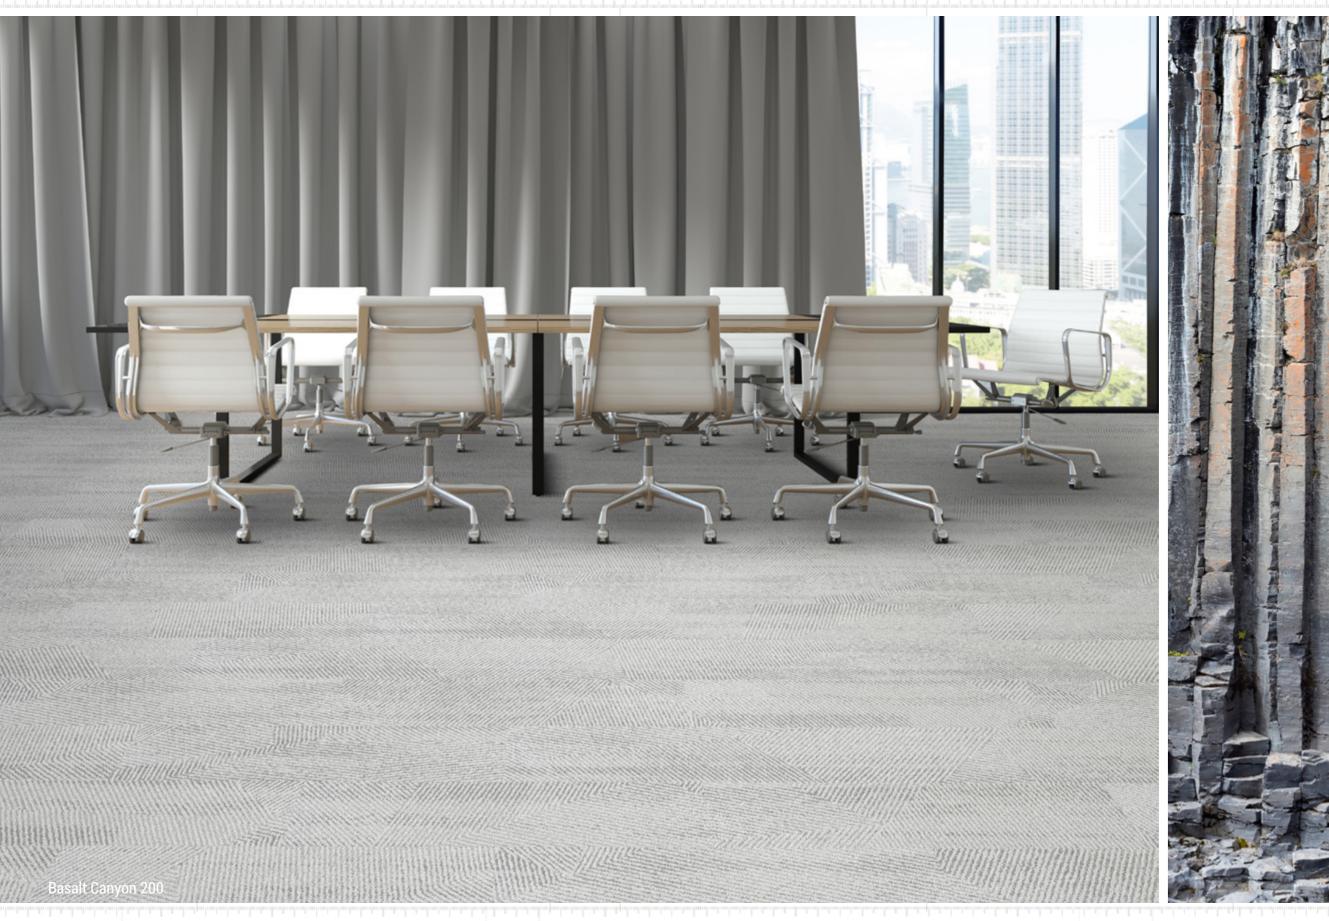

# **03.** BASALT CANYON

Not even the most resistant basaltic rocks can stop the patient flow of the waters. Created centuries ago when incandescent lava met the frozen ocean, today they open up in a series of **rectilinear facets** to let the river pass. Basalt Canyon Carpet Tiles display a patchwork of **linear patterns** in elegant, light, refined, and **sophisticated geometries.** 

Basalt Canyon provides a refined, elegant, and sophisticated solution for your flooring needs. The design is both modern and timeless, sophisticated and elegant, ideal for relaxing areas, refined hallways, premium lounges, private offices, and large highclass areas in general.