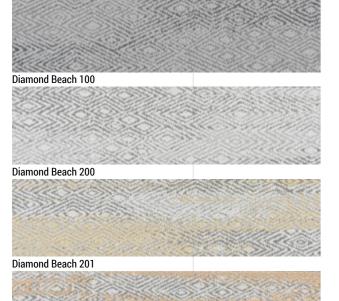

### **02.** DIAMOND BEACH

When the spring comes on the wild northern shore, diamond shaped ice blocks cover the black sand, generating an incredible play of lights and shadows, colors, reflections and contracts that deeply inspired the product pattern. Its strong geometric design comes in 4 different tones of gray as well as 6 pastel tone color accents to create unique strong flooring dynamics for creative and elegant enviroinments.

Diamond Beach, with its creative approach, it is ideal for young spaces - dynamic, striking, innovative and original. It creates a unique effect with its graphic pattern and exciting design in a variety of base colors and fresh accents.

#### Colors

Diamond Beach 203