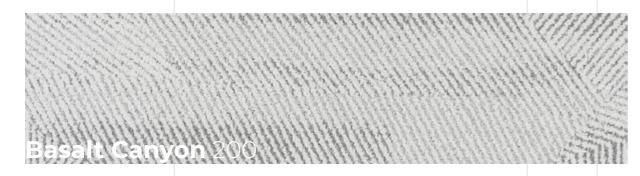

# **03.** BASALT CANYON

Not even the most resistant basaltic rocks can stop the patient flow of the waters. Created centuries ago when incandescent lava met the frozen ocean, today they open up in a series of **rectilinear facets** to let the river pass. Basalt Canyon Carpet Tiles display a patchwork of **linear patterns** in elegant, light, refined, and **sophisticated geometries.** 

Basalt Canyon 201