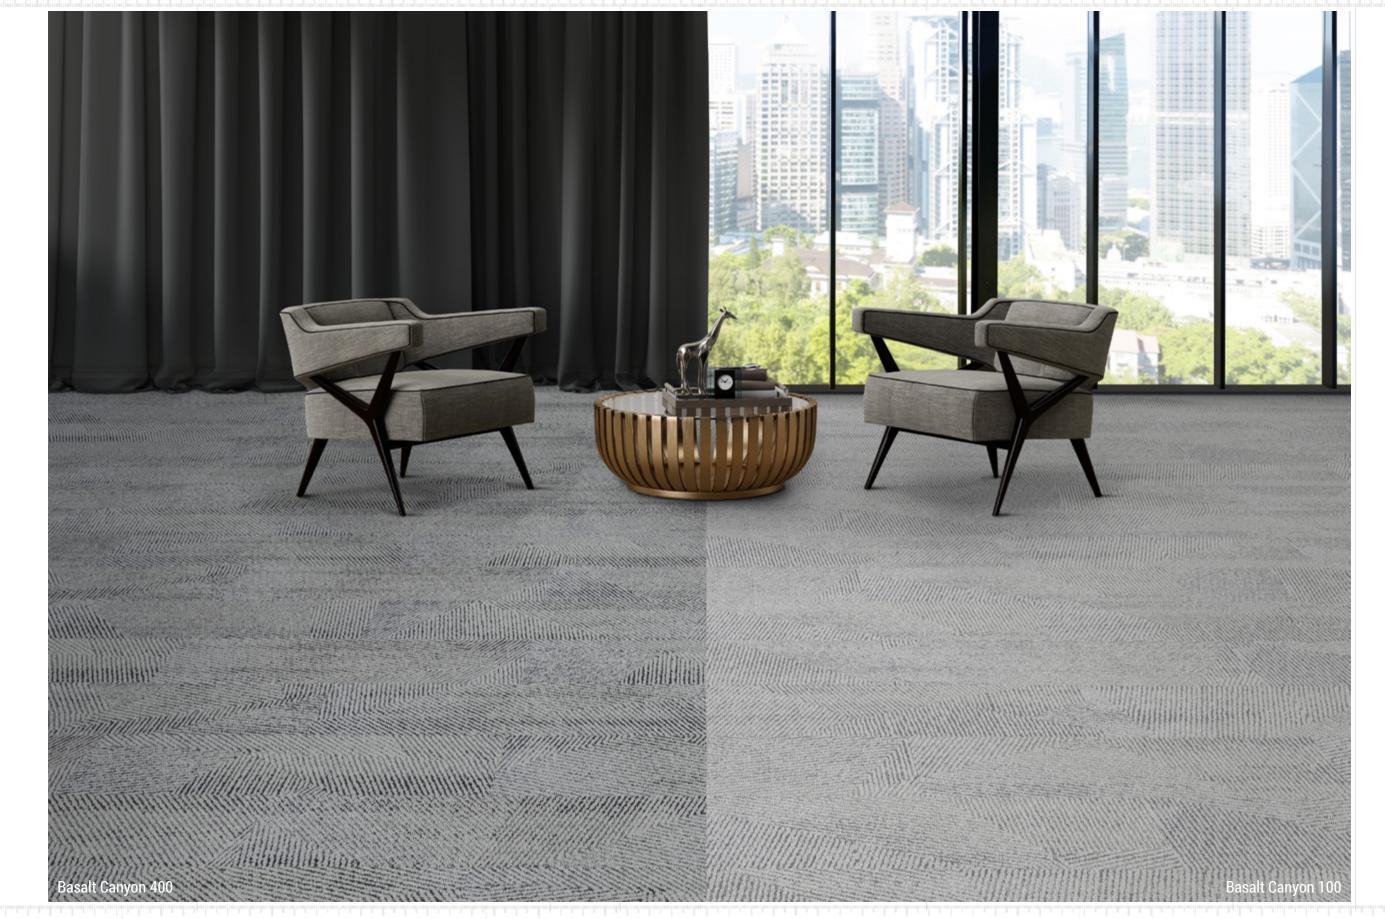

# **03.** BASALT CANYON

Not even the most resistant basaltic rocks can stop the patient flow of the waters. Created centuries ago when incandescent lava met the frozen ocean, today they open up in a series of **rectilinear facets** to let the river pass. Basalt Canyon Carpet Tiles display a patchwork of **linear patterns** in elegant, light, refined, and **sophisticated geometries.** 

Basalt Canyon provides a refined, elegant, and sophisticated solution for your flooring needs. The design is both modern and timeless, sophisticated and elegant, ideal for relaxing areas, refined hallways, premium lounges, private offices, and large highclass areas in general.