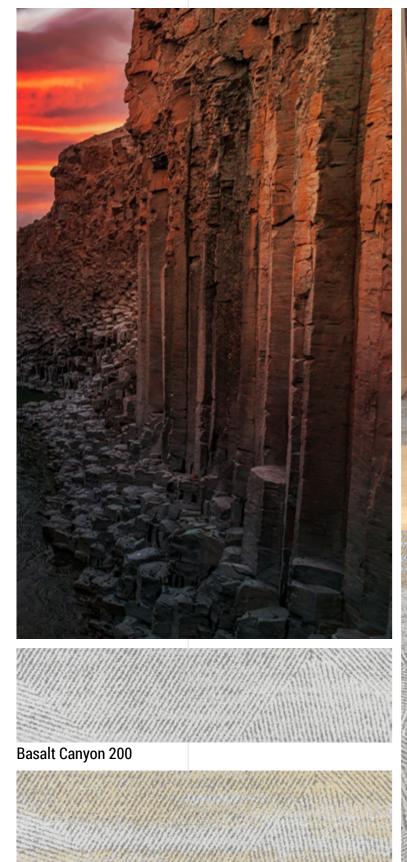

# **03.** BASALT CANYON

Not even the most resistant basaltic rocks can stop the patient flow of the waters. Created centuries ago when incandescent lava met the frozen ocean, today they open up in a series of **rectilinear facets** to let the river pass. Basalt Canyon Carpet Tiles display a patchwork of **linear patterns** in elegant, light, refined, and **sophisticated geometries.** 

Basalt Canyon 201