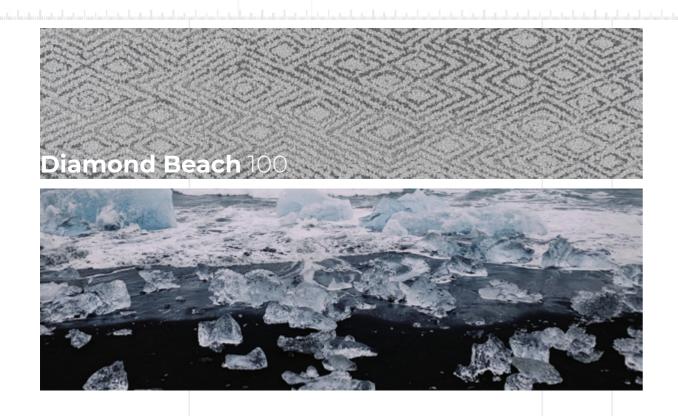

### **02.** DIAMOND BEACH

When the spring comes on the wild northern shore, diamond shaped ice blocks cover the black sand, generating an incredible play of lights and shadows, colors, reflections and contracts that deeply inspired the product pattern. Its strong geometric design comes in 4 different tones of gray as well as 6 pastel tone color accents to create unique strong flooring dynamics for creative and elegant enviroinments.

Diamond Beach, with its creative approach, it is ideal for young spaces - dynamic, striking, innovative and original. It creates a unique effect with its graphic pattern and exciting design in a variety of base colors and fresh accents.

# DIAMOND BEACH