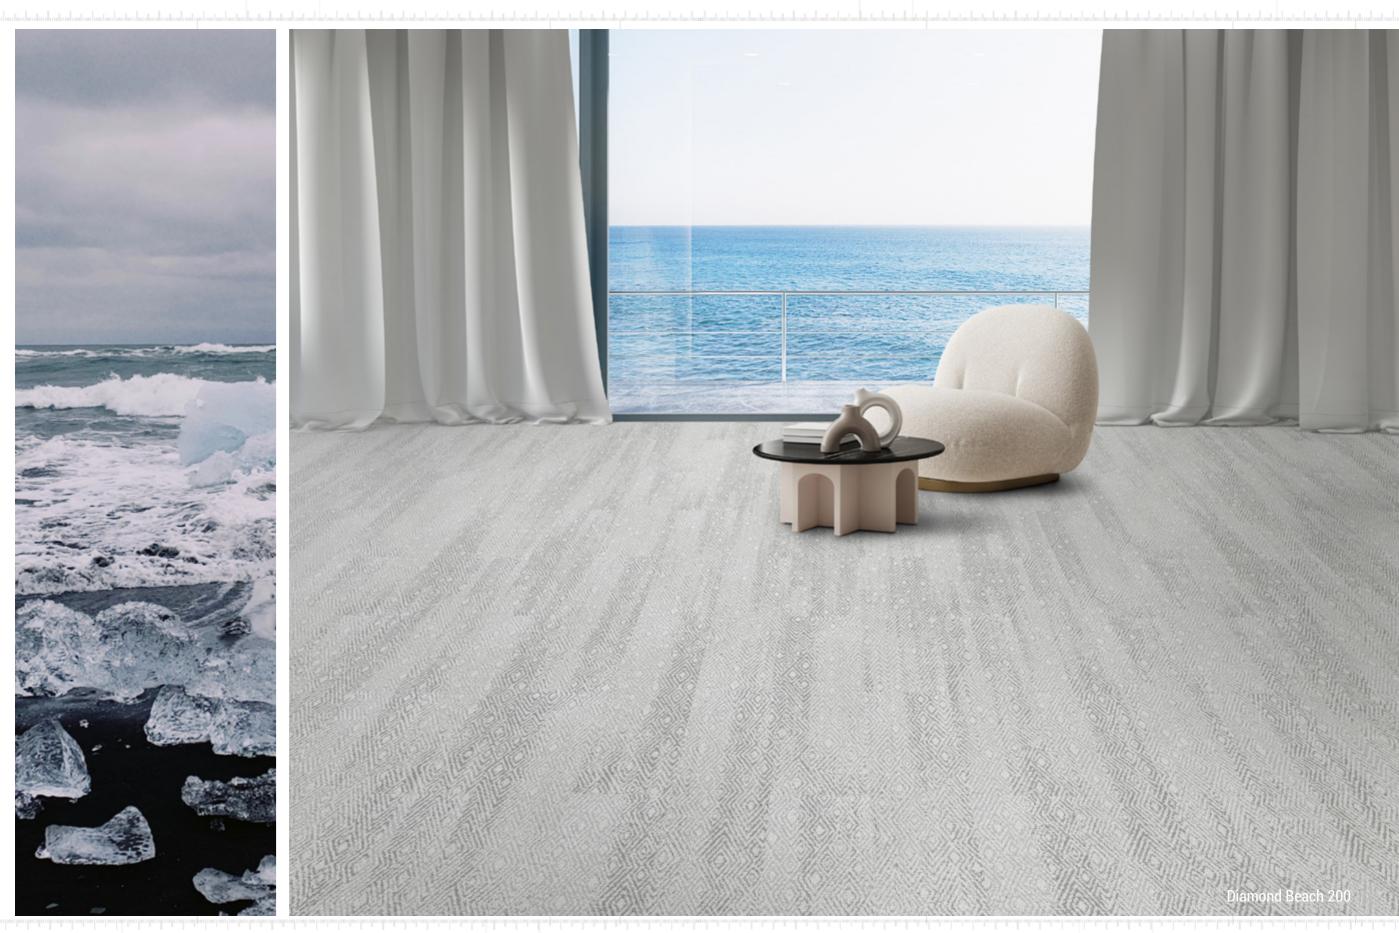

### **02.** DIAMOND BEACH

When the spring comes on the wild northern shore, diamond shaped ice blocks cover the black sand, generating an incredible play of lights and shadows, colors, reflections and contracts that deeply inspired the product pattern. Its strong geometric design comes in 4 different tones of gray as well as 6 pastel tone color accents to create unique strong flooring dynamics for creative and elegant enviroinments.

Diamond Beach, with its creative approach, it is ideal for young spaces - dynamic, striking, innovative and original. It creates a unique effect with its graphic pattern and exciting design in a variety of base colors and fresh accents.