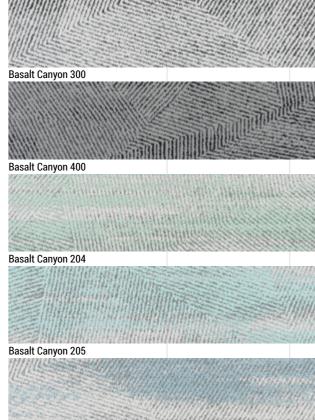

# **03.** BASALT CANYON

Not even the most resistant basaltic rocks can stop the patient flow of the waters. Created centuries ago when incandescent lava met the frozen ocean, today they open up in a series of **rectilinear facets** to let the river pass. Basalt Canyon Carpet Tiles display a patchwork of **linear patterns** in elegant, light, refined, and **sophisticated geometries.** 

Basalt Canyon provides a refined, elegant, and sophisticated solution for your flooring needs. The design is both modern and timeless, sophisticated and elegant, ideal for relaxing areas, refined hallways, premium lounges, private offices, and large highclass areas in general.

Basalt Canyon 201