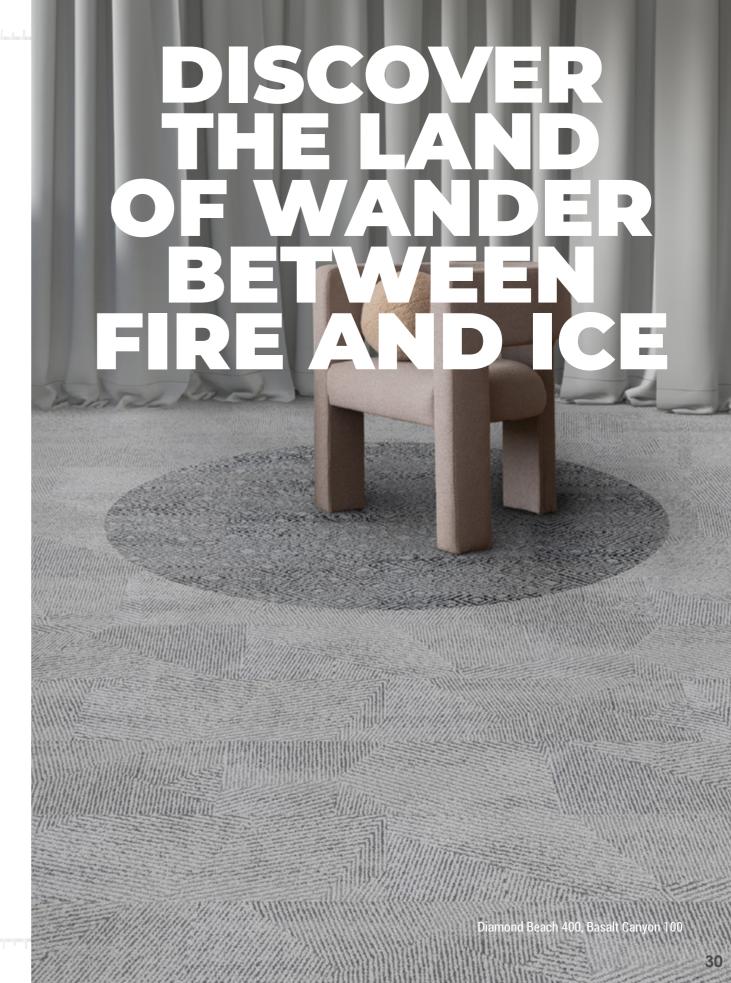

## **NORTHERN EDGE** COLLECTION

The Northern Edge Collection comprises two products, each showcasing a unique design pattern. These patterns, named Diamond Beach and Basalt Canyon, share a harmonious color palette and adding depth and variety to the collection.

OT. OUR GOAL

Behind the design of our Northern Edge Collection lies a primal need for adventure. Explore a new continent where the opposites attract each other, exactly as **Diamond Beach** and **Basalt Canyon** represent the ice from the sea and the fire from the Earth Core meeting themselves on a pure land. Find every day **the natural beauty of the world** and start exploring!

### **02.** DIAMOND BEACH

When the spring comes on the wild northern shore, diamond shaped ice blocks cover the black sand, generating an incredible play of lights and shadows, colors, reflections and contracts that deeply inspired the product pattern. Its strong geometric design comes in 4 different tones of gray as well as 6 pastel tone color accents to create unique strong flooring dynamics for creative and elegant enviroinments.