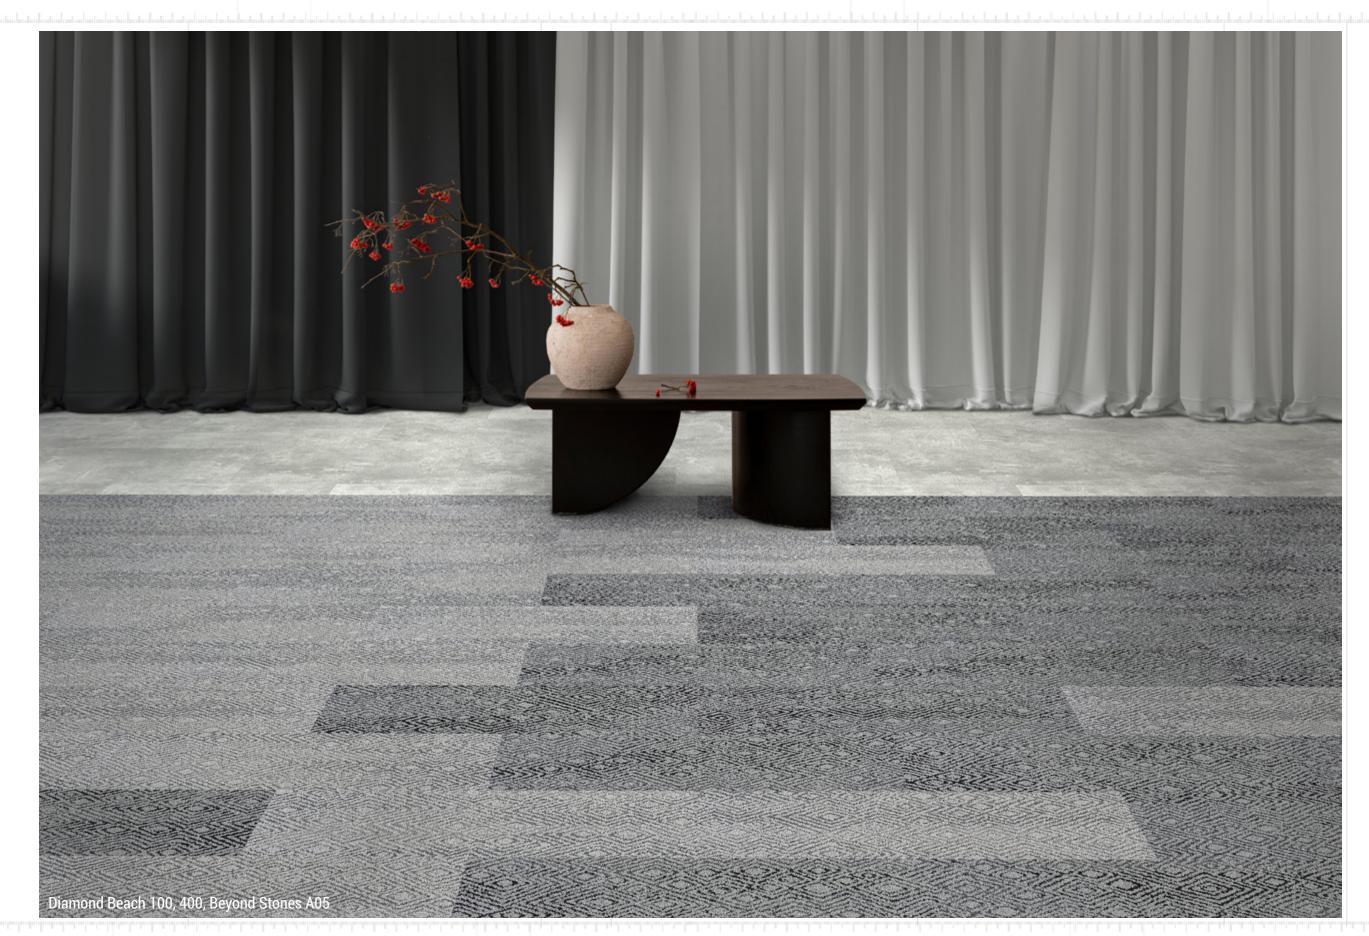

## **NORTHERN EDGE** COLLECTION

The Northern Edge Collection comprises two products, each showcasing a unique design pattern. These patterns, named Diamond Beach and Basalt Canyon, share a harmonious color palette and adding depth and variety to the collection.

Northern Edge Carpet Tile Collection provides its **two products** with the **same yarn**, accents and color combinations. Nevertheless, both Diamond Beach and Basalt Canyon keep a **strong and solid visual identity.** 