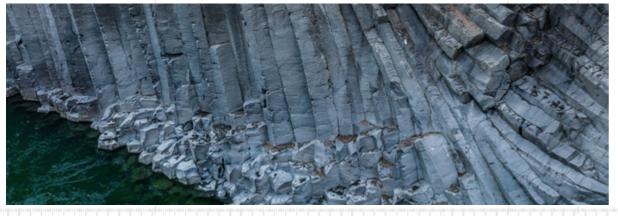

# **03.** BASALT CANYON

Not even the most resistant basaltic rocks can stop the patient flow of the waters. Created centuries ago when incandescent lava met the frozen ocean, today they open up in a series of **rectilinear facets** to let the river pass. Basalt Canyon Carpet Tiles display a patchwork of **linear patterns** in elegant, light, refined, and **sophisticated geometries.** 

Basalt Canyon provides a refined, elegant, and sophisticated solution for your flooring needs. The design is both modern and timeless, sophisticated and elegant, ideal for relaxing areas, refined hallways, premium lounges, private offices, and large highclass areas in general.