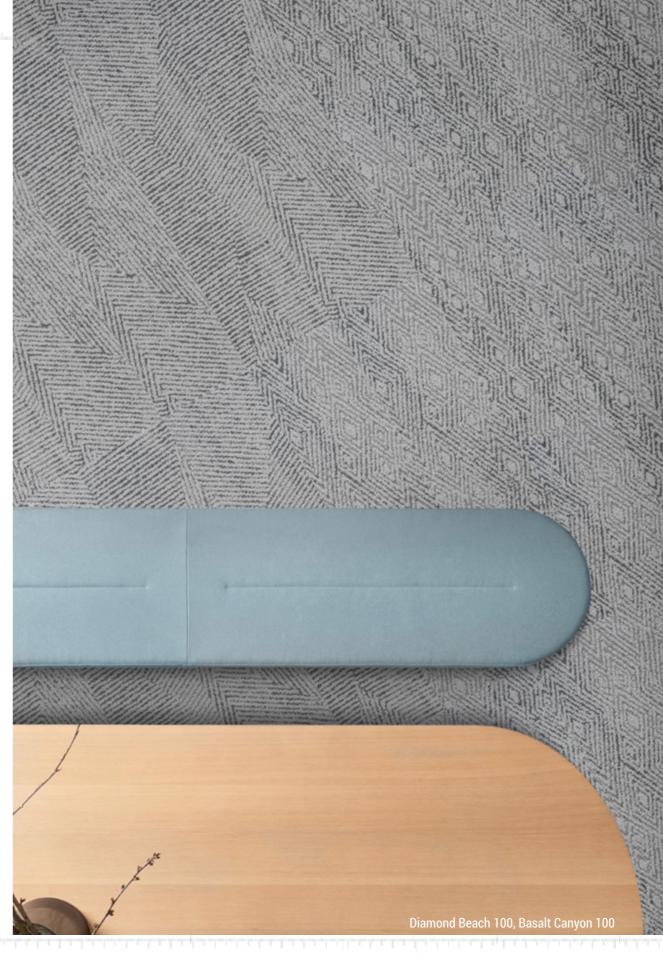

Northern Edge Carpet Tile Collection provides its **two products** with the **same yarn**, accents and color combinations. Nevertheless, both Diamond Beach and Basalt Canyon keep a **strong and solid visual identity.** 

#### Colors

Diamond Beach 203