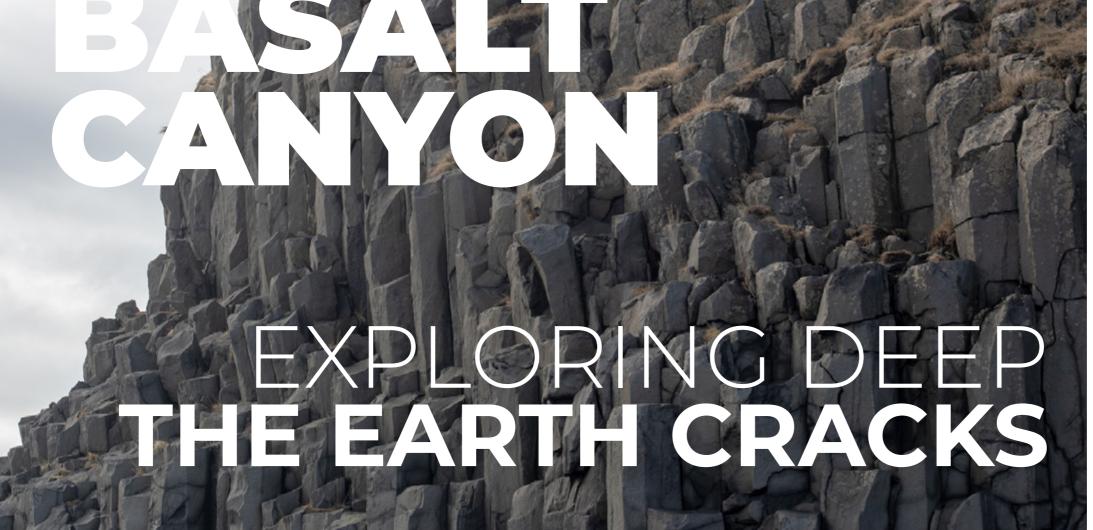

# **03.** BASALT CANYON

Not even the most resistant basaltic rocks can stop the patient flow of the waters. Created centuries ago when incandescent lava met the frozen ocean, today they open up in a series of **rectilinear facets** to let the river pass. Basalt Canyon Carpet Tiles display a patchwork of **linear patterns** in elegant, light, refined, and **sophisticated geometries.** 

Basalt Canyon provides a refined, elegant, and sophisticated solution for your flooring needs. The design is both modern and timeless, sophisticated and elegant, ideal for relaxing areas, refined hallways, premium lounges, private offices, and large highclass areas in general.