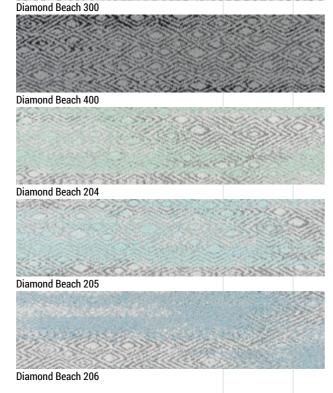

### **02.** DIAMOND BEACH

When the spring comes on the wild northern shore, diamond shaped ice blocks cover the black sand, generating an incredible play of lights and shadows, colors, reflections and contracts that deeply inspired the product pattern. Its strong geometric design comes in 4 different tones of gray as well as 6 pastel tone color accents to create unique strong flooring dynamics for creative and elegant enviroinments.

Diamond Beach, with its creative approach, it is ideal for young spaces - dynamic, striking, innovative and original. It creates a unique effect with its graphic pattern and exciting design in a variety of base colors and fresh accents.

# DIAMOND BEACH