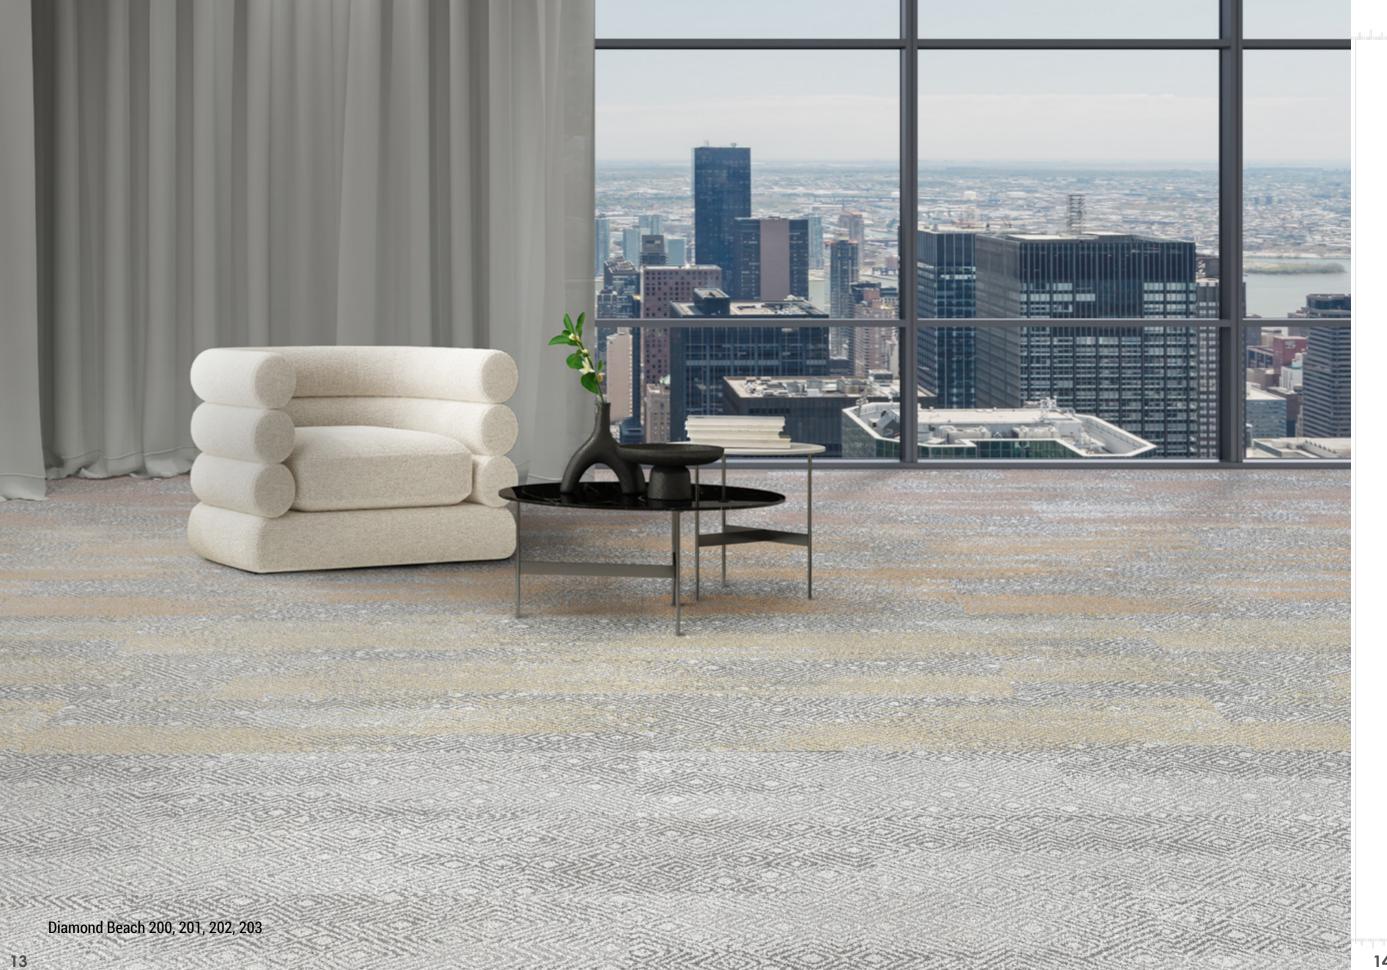

### **02.** DIAMOND BEACH

When the spring comes on the wild northern shore, diamond shaped ice blocks cover the black sand, generating an incredible play of lights and shadows, colors, reflections and contracts that deeply inspired the product pattern. Its strong geometric design comes in 4 different tones of gray as well as 6 pastel tone color accents to create unique strong flooring dynamics for creative and elegant enviroinments.

Diamond Beach, with its creative approach, it is ideal for young spaces - dynamic, striking, innovative and original. It creates a unique effect with its graphic pattern and exciting design in a variety of base colors and fresh accents.