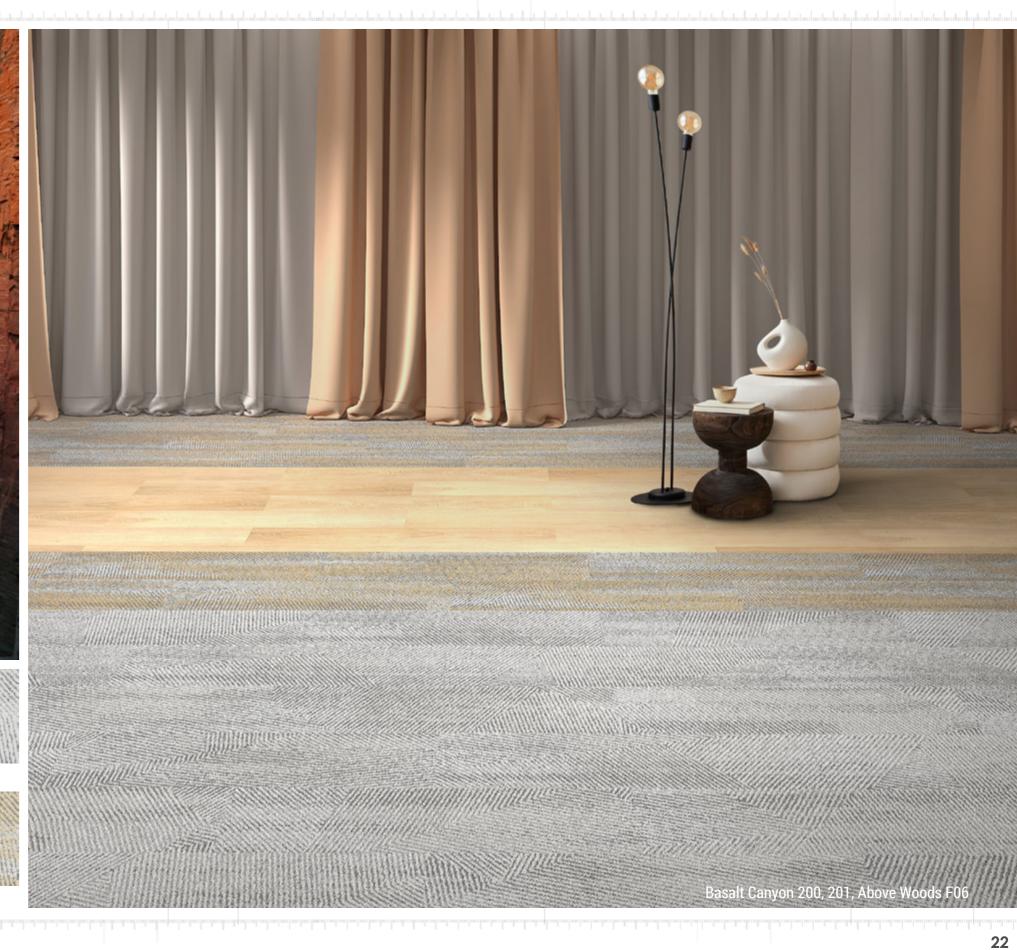

# **03.** BASALT CANYON

Not even the most resistant basaltic rocks can stop the patient flow of the waters. Created centuries ago when incandescent lava met the frozen ocean, today they open up in a series of **rectilinear facets** to let the river pass. Basalt Canyon Carpet Tiles display a patchwork of **linear patterns** in elegant, light, refined, and **sophisticated geometries.** 

Basalt Canyon provides a refined, elegant, and sophisticated solution for your flooring needs. The design is both modern and timeless, sophisticated and elegant, ideal for relaxing areas, refined hallways, premium lounges, private offices, and large highclass areas in general.